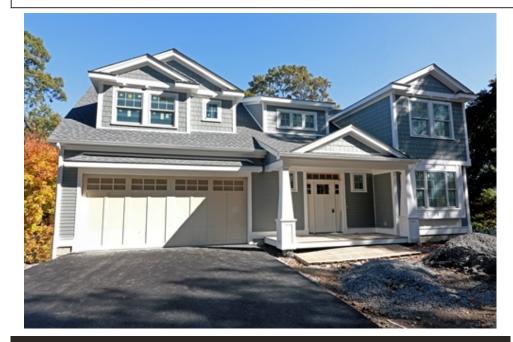

## \$1,495,000

## 11 Fife Road, Wellesley, MA 02481

Beds: 4 | Baths: 4 Full, 1 Half

MLS #: 72589433

Single Family | 3,294 ft<sup>2</sup> | Lot: 10,000 ft<sup>2</sup>

More Info: 11Fife.IsForSale.com

http://www.homeswithdonnafessler.com

## Remarks

Talented custom builders are nearing completion on this gorgeous NEW Colonial Dream Home located on a guiet side street. The lucky buyers will rave about the top quality finishes and clever design details - Pella windows, Thermador appliances, luxury millwork and crown molding, radiant heated floors in the second level baths, and a stunning 3 season Gazebo with deck. There are 12' ceilings in the lower level family room that is finished with a wet bar, french doors to a paved patio, a full bath and an additional private office/exercise space. A 5 minute walk to Fiske elementary. Near all major commuting routes, Centennial Park and shops in both Wellesley and Needham.